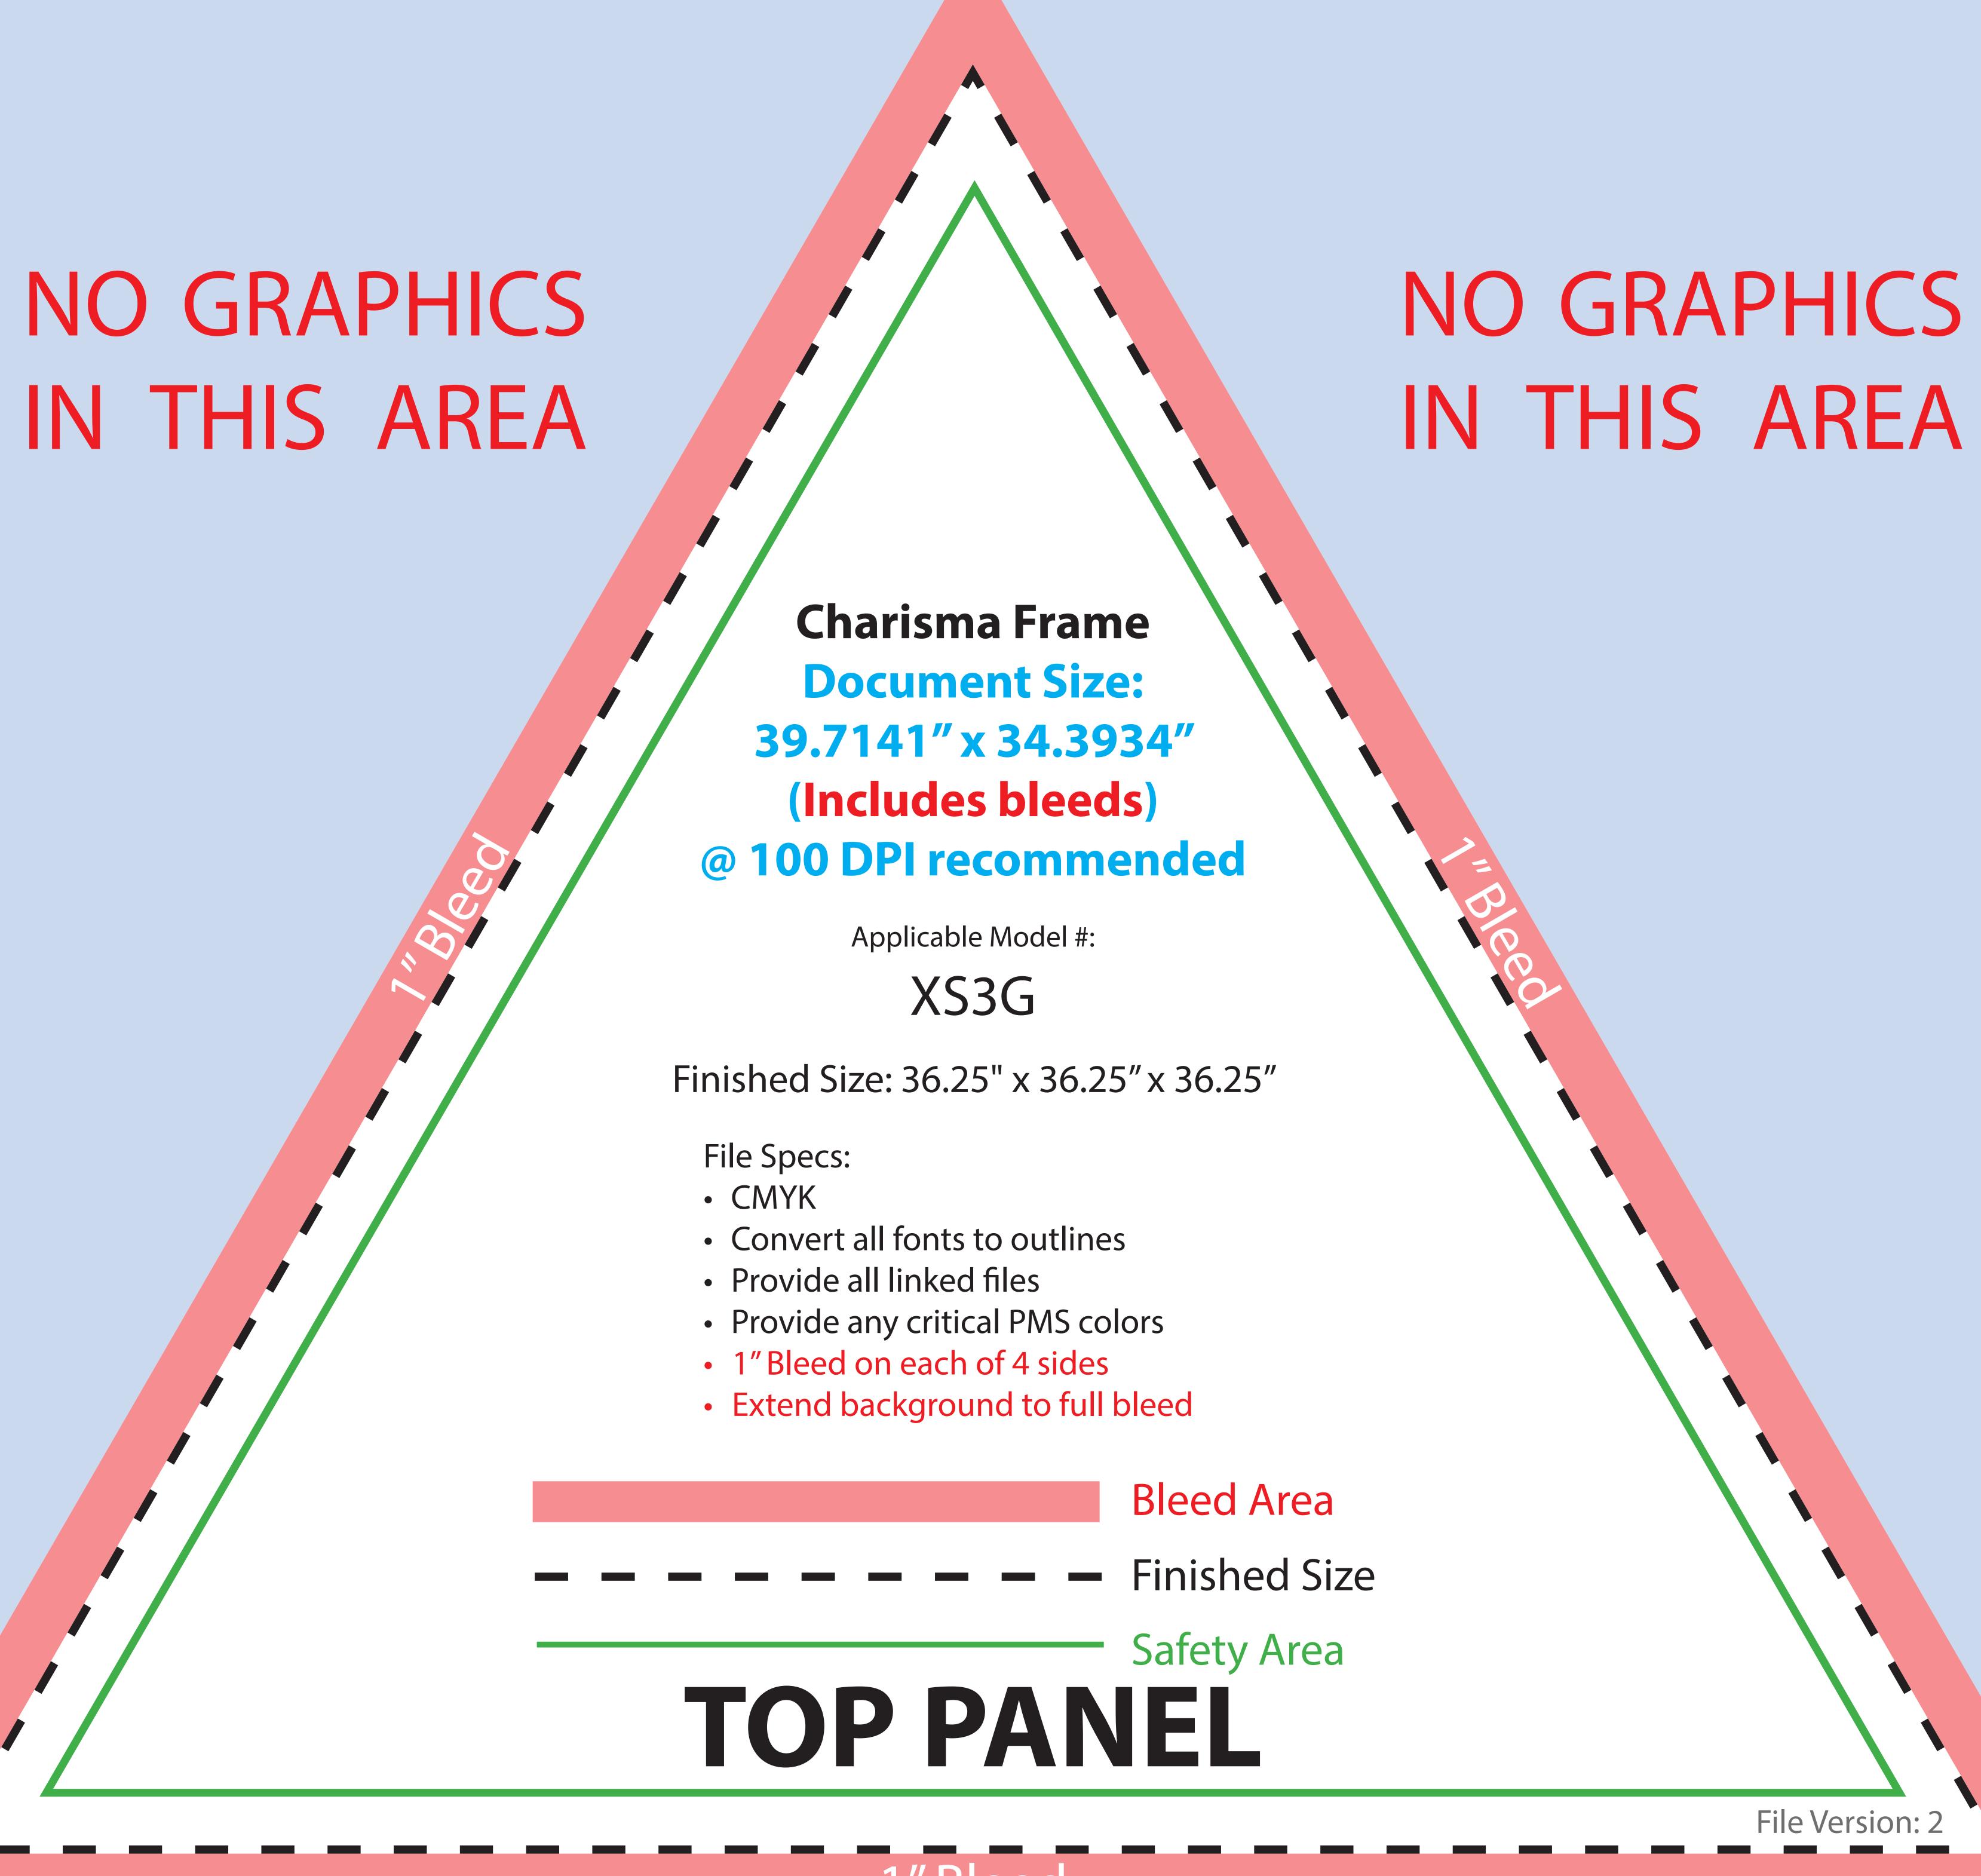

# Charisma 3D Frame

Document Size: 38.25" x 74.25" (Includes bleeds)

@ 100 DPI recommended

Applicable Model #:

Finished Size: 36.25" x 72.25"

File Specs:

- CMYK
- Convert all fonts to outlines
- Provide all linked files
- Provide any critical PMS colors
- 1" Bleed on each of 4 sides
- Extend background to full bleed

### Charisma 3D Frame

Document Size: 38.25" x 74.25" (Includes bleeds)

# @ 100 DPI recommended

Applicable Model #:

Finished Size: 36.25" x 72.25"

File Specs:

- CMYK
- Convert all fonts to outlines
- Provide all linked files
- Provide any critical PMS colors
- 1" Bleed on each of 4 sides
- Extend background to full bleed